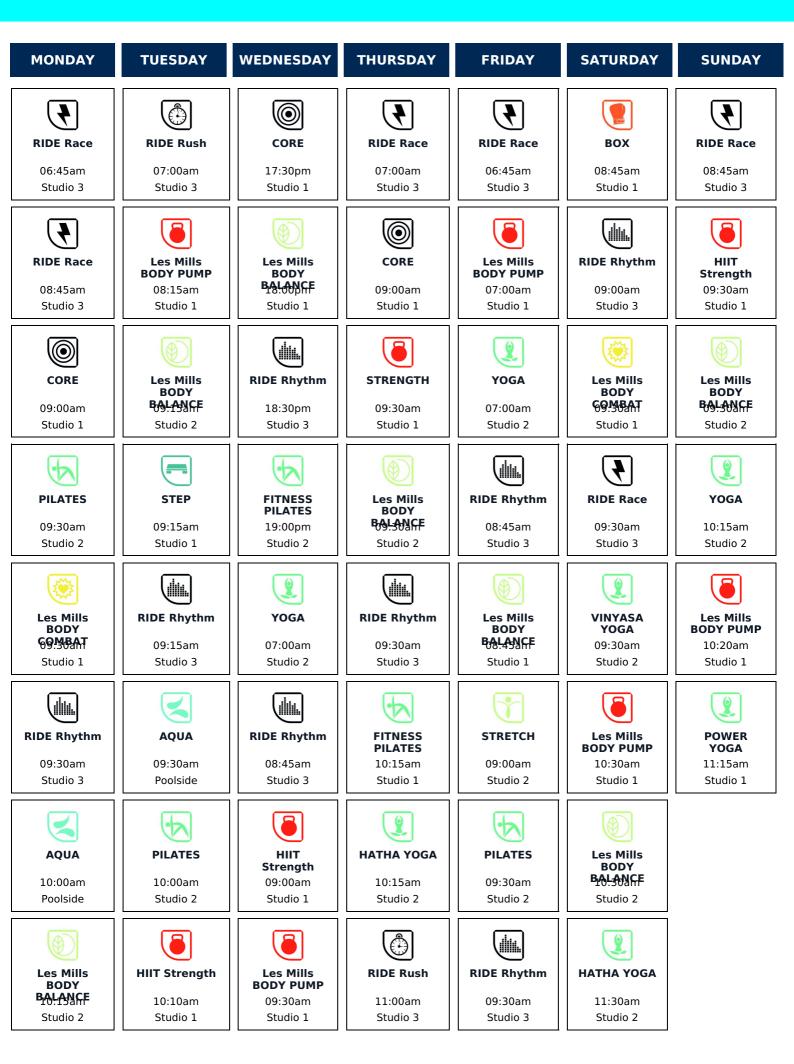

| MONDAY                                        | TUESDAY                                     | WEDNESDAY                                | THURSDAY                                    | FRIDAY                                        | SATURDAY | SUNDAY |
|-----------------------------------------------|---------------------------------------------|------------------------------------------|---------------------------------------------|-----------------------------------------------|----------|--------|
| Les Mills<br>BODY PUMP<br>10:30am<br>Studio 1 | AQUA<br>10:20am<br>Poolside                 | AQUA<br>09:30am<br>Poolside              | DANCE<br>11:15am<br>Studio 1                | Les Mills<br>BODY<br>OJ:50SK<br>Studio 1      |          |        |
| RIDE Rush<br>11:00am<br>Studio 3              | PILATES<br>11:00am<br>Studio 1              | RIDE Rhythm<br>09:30am<br>Studio 3       | VINYASA<br>FLOW YOGA<br>11:15am<br>Studio 2 | AQUA<br>09:30am<br>Poolside                   |          |        |
| YOGA<br>11:00am<br>Studio 2                   | SHAPE<br>11:00am<br>Studio 2                | YOGA<br>09:30am<br>Studio 2              | PARACISE<br>12:35pm<br>Studio 1             | AQUA<br>10:15am<br>Poolside                   |          |        |
| STRENGTH<br>11:30am<br>Studio 1               | RIDE Rhythm<br>12:00pm<br>Studio 3          | DANCE<br>10:30am<br>Studio 1             | RESTORATIVE<br>YOGA<br>14:00pm<br>Studio 2  | Les Mills<br>BODY PUMP<br>10:30am<br>Studio 1 |          |        |
| PILATES<br>12:00pm<br>Studio 2                | MINDFULNESS<br>&<br>MEDITOPHION<br>Studio 2 | Les Mills<br>BODY<br>BALANCE<br>Studio 2 | PILATES<br>17:30pm<br>Studio 2              | VINYASA<br>YOGA<br>10:30am<br>Studio 2        |          |        |
| ZUMBA GOLD                                    | ZUMBA                                       | SHAPE                                    | SHAPE                                       | RIDE Rush                                     |          |        |
| 12:00pm<br>Studio 1                           | 12:00pm<br>Studio 1                         | 11:15am<br>Studio 1                      | 17:45pm<br>Studio 1                         | 11:00am<br>Studio 3                           |          |        |
| YOGA<br>13:00pm<br>Studio 2                   | FITNESS<br>PILATES<br>12:45pm<br>Studio 1   | YOGA<br>11:20am<br>Studio 2              | Les Mills<br>BODY<br>역양/사랑슈퍼<br>Studio 1    | STRENGTH<br>11:30am<br>Studio 1               |          |        |
| GOLF<br>13:30pm<br>Studio 1                   | <b>HATHA YOGA</b><br>13:00pm<br>Studio 2    | STRETCH<br>12:00pm<br>Studio 1           | KETTLECISE<br>18:15pm<br>Studio 2           | <b>HATHA YOGA</b><br>11:30am<br>Studio 2      |          |        |