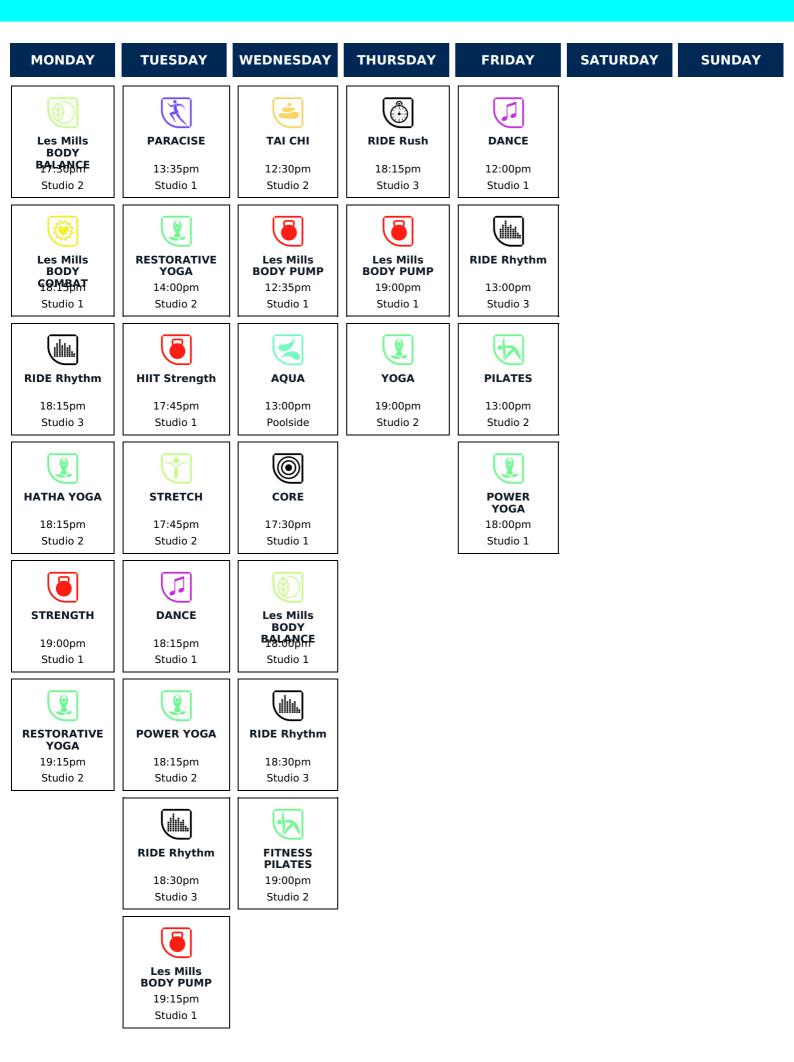

| MONDAY                                        | TUESDAY                                     | WEDNESDAY                                | THURSDAY                                    | FRIDAY                                        | SATURDAY | SUNDAY |
|-----------------------------------------------|---------------------------------------------|------------------------------------------|---------------------------------------------|-----------------------------------------------|----------|--------|
| Les Mills<br>BODY PUMP<br>10:30am<br>Studio 1 | AQUA<br>10:20am<br>Poolside                 | AQUA<br>09:30am<br>Poolside              | DANCE<br>11:15am<br>Studio 1                | Les Mills<br>BODY<br>OJ:50SK<br>Studio 1      |          |        |
| RIDE Rush<br>11:00am<br>Studio 3              | PILATES<br>11:00am<br>Studio 1              | RIDE Rhythm<br>09:30am<br>Studio 3       | VINYASA<br>FLOW YOGA<br>11:15am<br>Studio 2 | AQUA<br>09:30am<br>Poolside                   |          |        |
| YOGA<br>11:00am<br>Studio 2                   | SHAPE<br>11:00am<br>Studio 2                | YOGA<br>09:30am<br>Studio 2              | PARACISE<br>12:35pm<br>Studio 1             | AQUA<br>10:15am<br>Poolside                   |          |        |
| STRENGTH<br>11:30am<br>Studio 1               | RIDE Rhythm<br>12:00pm<br>Studio 3          | DANCE<br>10:30am<br>Studio 1             | RESTORATIVE<br>YOGA<br>14:00pm<br>Studio 2  | Les Mills<br>BODY PUMP<br>10:30am<br>Studio 1 |          |        |
| PILATES<br>12:00pm<br>Studio 2                | MINDFULNESS<br>&<br>MEDITOPHION<br>Studio 2 | Les Mills<br>BODY<br>BALANCE<br>Studio 2 | PILATES<br>17:30pm<br>Studio 2              | VINYASA<br>YOGA<br>10:30am<br>Studio 2        |          |        |
| ZUMBA GOLD                                    | ZUMBA                                       | SHAPE                                    | SHAPE                                       | RIDE Rush                                     |          |        |
| 12:00pm<br>Studio 1                           | 12:00pm<br>Studio 1                         | 11:15am<br>Studio 1                      | 17:45pm<br>Studio 1                         | 11:00am<br>Studio 3                           |          |        |
| YOGA<br>13:00pm<br>Studio 2                   | FITNESS<br>PILATES<br>12:45pm<br>Studio 1   | YOGA<br>11:20am<br>Studio 2              | Les Mills<br>BODY<br>역양/사랑슈퍼<br>Studio 1    | STRENGTH<br>11:30am<br>Studio 1               |          |        |
| GOLF<br>13:30pm<br>Studio 1                   | <b>HATHA YOGA</b><br>13:00pm<br>Studio 2    | STRETCH<br>12:00pm<br>Studio 1           | KETTLECISE<br>18:15pm<br>Studio 2           | <b>HATHA YOGA</b><br>11:30am<br>Studio 2      |          |        |